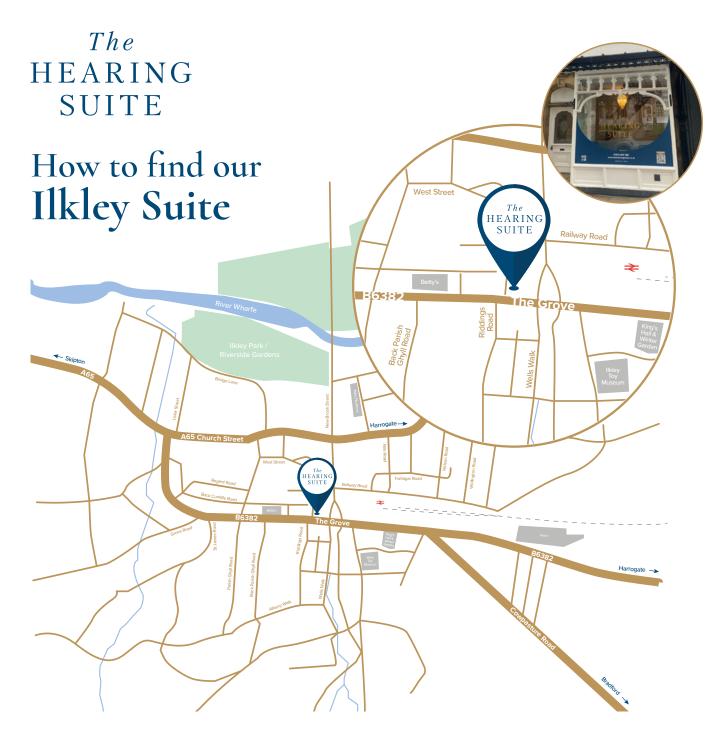

# How to find us by car

### From Harrogate / Leeds...

Follow the A65 until you reach the traffic lights at Brook Street (All Saints Parish Church will be in front of you on the right). Turn left onto Brook Street (sign posted llkley Moor). At the next junction turn right onto The Grove. We are situated on the right opposite Christ Church.

### From Bradford...

Follow Moor road past Ilkley Moor Cow and Calf Rocks. At the mini roundabout carry straight on, onto Cowpasture Road. At the next mini roundabout turn left onto The Grove (B6382). Pass the train station on the right. We are situated on the right opposite Christ Church.

#### From Skipton...

Follow the A65, passing All Saints C of E Primary School on the left. As you follow the road take a right onto Bolton Bridge Road. Follow the road into the town centre and onto The Grove. We are situated on the right opposite Christ Church.

# How to find us by train / bus

Leave Ilkley Bus / Train Station and turn right. Cross the road onto The Grove. We are situated on the right opposite Christ Church.

## www.thehearingsuite.co.uk | 01943 496086

The Hearing Suite, 6 The Grove, Ilkley LS29 9EG