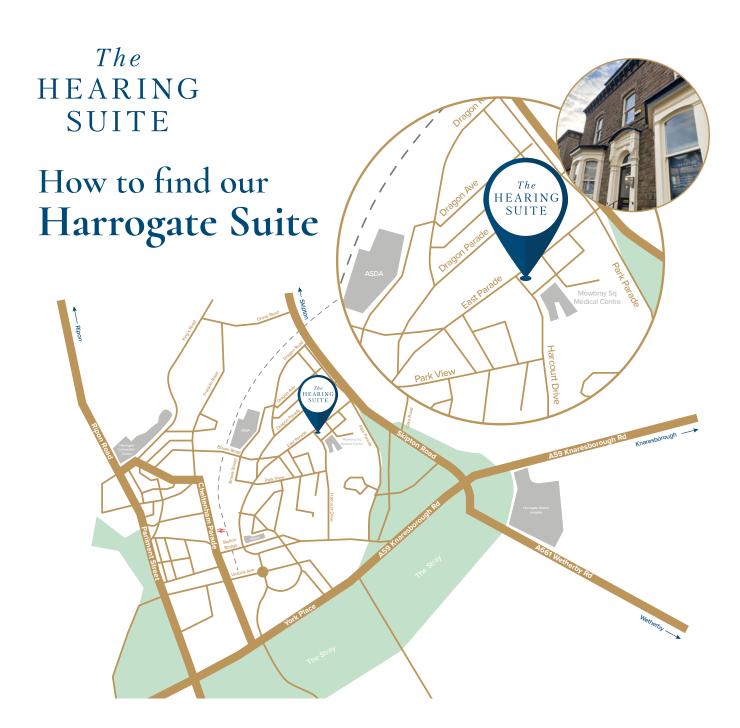

# How to find us by car

### From Wetherby / Knaresborough...

Follow the A59 or A661, passing Harrogate
District Hospital, until you reach the
roundabout. Take the A59 towards Skipton.
Go through the first set of traffic lights
(keeping left). At the next set of traffic
lights turn left (sign posted Mowbray
Square Medical Centre). We are situated in
Highfield House on the right hand side of
the road.

### From Ripon...

Follow the A61, until you reach the A59 roundabout. Take the A59 (sign posted York and Knaresborough). Follow the road for approx. one and a quarter miles until you reach the traffic lights. Turn right onto East Parade. We are situated in Highfield House on the right hand side of the road.

### From Skipton...

Follow the A59, passing B&Q on the left. At the roundabout take the A59 (sign posted York and Knaresborough). Follow the road for approx. one and a quarter miles until you reach the traffic lights. Turn right onto East Parade. We are situated in Highfield House on the right hand side of the road.

## How to find us by train / bus

Exit Harrogate Train Station onto Cheltenham Parade (opposite the Victoria Shopping Centre) and turn left. Take a left and cross Station Bridge. At the roundabout turn left and follow East Parade for approx. a quarter of a mile. Bear right staying on East Parade. We are situated in Highfield House on the right hand side of the road.