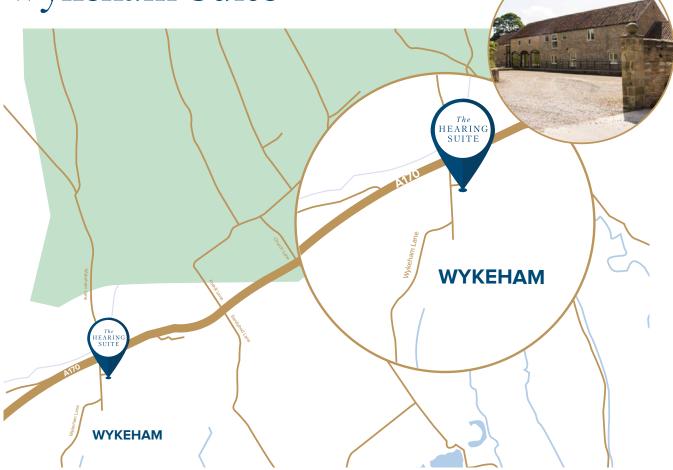

#### From East Coast / Scarborough...

Follow the A170 west bound heading towards East Ayton. Go straight over the roundabout at East Ayton (at the junction of A170 and Seamer Road. Follow the road for approximately 5 miles towards Wykeham. Take a left turn onto Wykeham lane, opposite St Helen's & All Saints Church. Wykeham Business Centre is a little further along the road on the left.

#### From Malton...

Follow the A64 to West Knapton. Leave the A64 onto the B1258 (signposted West Knapton) and follow the road for approximately 9 miles until you meet the junction of the A170 where you take a right turn. Travel for approximately 3 minutes until you enter Wykeham. Take a right turn onto Wykeham lane, opposite St Helen's & All Saints Church. Wykeham Business Centre is a little further along the road on the left.

#### From Driffield...

Leave Driffield and take the B1249 towards Staxton. When you reach Sherburn continue onto St Hilda's Street, towards Brompton. Continue until you meet the A170 where you take a right turn. Travel for approximately 3 minutes until you enter Wykeham. Take a right turn onto Wykeham lane, opposite St Helen's & All Saints Church. Wykeham Business Centre is a little further along the road on the left.

## How to find us by train / bus

Get the train to Scarborough Train Station. On leaving the station get the X28 (Pickering) bus. Travel for approx 20 mins to Wykeham and get off at the Wykeham Crossroads stop. Take a left turn onto Wykeham Iane, opposite St Helen's & All Saints Church. Wykeham Business Centre is a little further along the road on the left.

#### www.thehearingsuite.co.uk | 01423 429 222

3B, Langley House, Wykeham Business Park, Wykeham, Scarborough YO13 9QP